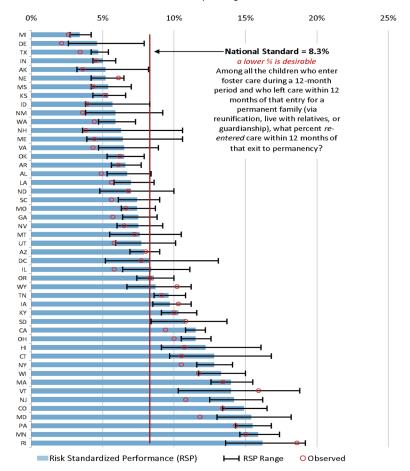

mpliance with the national standard.

**Figure 4** indicates that 29 states were in compliance with this national standard and they are shown as the first 29 states displayed in the figure (from the top).

<sup>&</sup>lt;sup>42</sup> For more detailed information on the specific construction of this indicator, and the various AFCARS data elements used as well as rules about excluding or including data, see the two-page fact sheet on CFSR Statewide Data Indicators Round 3: Reentry to Foster Care, 2015.

#### Figure 4. Re-entry to Foster Care

Risk standardized performance (RSP) = observed performance adjusted by age at entry to care and foster care entry rate. A state meets the national standard (8.3% - shown with the red line) if its RSP range includes or is *lower* than that percentage.



**Source:** Chart prepared by the Congressional Research Service (CRS) based on *CFSR Round 3 Statewide Data Indicators* Workbook, May 2015. http://www.acf.hhs.gov/sites/default/files/cb/cfsr\_stateperformanceworkbook.pdf

Notes: Data used to calculate the national standard, and to show state performance against that standard were submitted by states as part of the Adoption and Foster Care Analysis Reporting System (AFCARS) for three years (April 2011-March 2014). Data for FL, NC, PR and WV are not included due to data quality issues.

# **Placement Stability in Foster Care**

This indicator has traditionally been used as part of assessing whether a state achieves the following permanency outcome: Children have permanency and stability in their living situations.

It is focused on childr