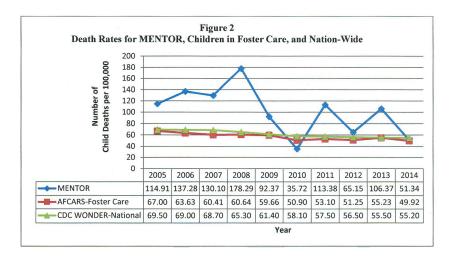

–22 is 54.7 per 100,000 in the population. That means that the MENTOR death rate (74 per 100,000) among youth aged 0–22 is 35% higher than the national average.

Furthermore, MENTOR's graphical analyses only focused on 5 years of data, 2009–2014, but in its report, MENTOR included 10 years of data. Figure 2 displays the full 10 years of rates of children's deaths per 100,000 for 2005–2014. There are only 2 years during which MENTOR's death rates were at or below the foster care population and national averages.<sup>91</sup>

 $<sup>^{90} \, {\</sup>rm For}$  more information about the WONDER database, visit its website https://wonder.cdc.gov/.

 $<sup>^{91}</sup>$ The national data in Figure 2 is for youth ages 0–22, which is the same age range that MENTOR used in their mortality report.



Finally, in the MENTOR conclusion cited above in this section, the company highlights its contention that it serves "significantly more children and youth with heightened risk factors" and therefore a higher death rate should be expected among its served population. However, as noted earlier in the report, when the Committee staff examined MENTOR's incident reports, it found that of the cases involving a death, nearly three-quarters of those cases (73%) indicated that MENTOR itself concluded the death was "unexpected." In short, MENTOR's own incident reports do not support the conclusion that MENTOR's fatality rate is attributable to these heightened risk factors.

### I. FINANCIAL SETTLEMENTS FROM MENTOR

The documentation provided by MENTOR allowed Committee staff to review over 20 fin