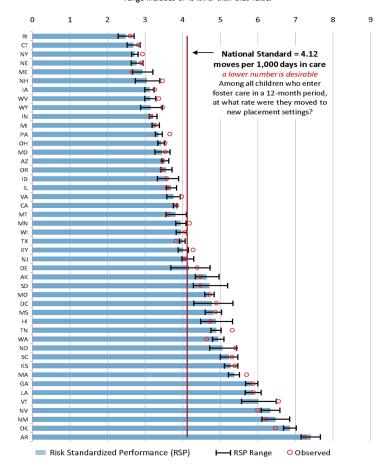

standard line.

**Figure 5** indicates that 27 states were in compliance with this national standard and they are shown as the first 27 states displayed in the figure (from the top).

<sup>&</sup>lt;sup>43</sup> For more detailed information on the specific construction of this indicator, and the various AFCARS data elements used as well as rules about excluding or including data, see the two-page fact sheet on CFSR Statewide Data Indicators Round 3: Placement Stability, 2015.

Figure 5. Placement Stability in Foster Care

Risk standardized performance (RSP) = observed performance adjusted by age at entry to care and foster care entry rate. A state meets the national standard (4.12 moves per 1,000 days in care – shown by red line) if its RSP range includes or is *lower than* that value.



Source: Chart prepared by the Congressional Research Service (CRS) based on CFSR Round 3 Statewide Data Indicators Workbook, May 2015. http://www.acf.hhs.gov/sites/default/files/cb/cfsr\_stateperformanceworkbook.pdf

Notes: Data used to calculate the national standard, and to show state performance against that standard were submitted by states as part of the Adoption and Foster Care Analysis Reporting System (AFCARS) for three years (April 2011-March 2014). U.S. Census Data (child population estimate by state) were used to calculate foster care entry rate. Data for AL, CO, FL, NC, PR and UT are not included due to data quality issues.

# Permanency in 12 Months for Children in Care 12 to 23 Months

This indicator was developed to help assess whether a state achieved the permanency outco