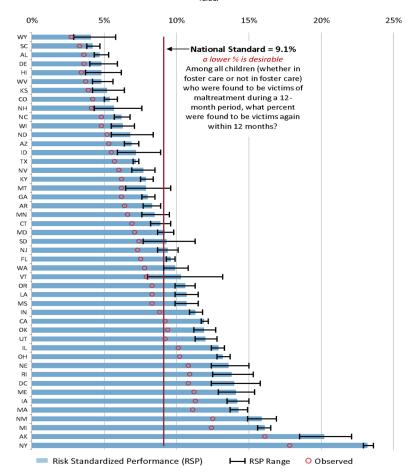

e comparable information for both Washington and Vermont – Florida's entire RSP range falls to the right of the national standard; thus all the values in Florida's RSP range were *higher than* the national standard of 9.1%.

<sup>&</sup>lt;sup>37</sup> For more detailed information on the specific construction of this indicator, and the various NCANDS data elements used as well as rules about excluding or including data, see the two-page fact sheet on CFSR Statewide Data Indicators Round 3: Recurrence of Maltreatment, 2015.

Figure 1. Recurrence of Maltreatment

Risk standardized performance (RSP) = observed performance adjusted by age of children. A state meets the national standard (9.1% - shown as red line) if any value in its RSP range includes, matches or is *lower than* that value.



**Source:** Chart prepared by the Congressional Research Service (CRS) based on *CFSR Round 3 Statewide Data Indicators Workbook*, May 2015. http://www.acf.hhs.gov/sites/default/files/cb/cfsr\_stateperformanceworkbook.pdf

**Notes:** Data used to calculate the national standard, and to show state performance against that standard were submitted by states as part of the National Child Abuse and Neglect Data System (NCANDS) for FY2012 and FY2013. Data from MO, PA, PR, TN and VA are not shown due to data quality concerns.

# **Maltreatment in Foster Care**

This indicator has traditionally been used as part of assessing whether a state achieves the following safety outcome: Children are first and foremost protected from abuse and neglect.

The indicator is focused on children in foster care