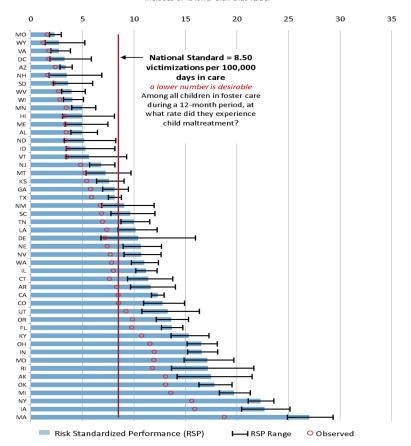

relatively rare events, statisticians often turn to a larger scale (e.g., 100,000) so that the rate can be expressed as something that is 1 or greater. Using the more common, 1,000 scale would result in a maltreatment rate of .085 (i.e., less than one) maltreatment per 1,000 days in care. For another example of a rate scaled to 100,000 see the statistics related to death by suicide, which are based on suicides per 100,000 individuals in the population. http://www.cdc.gov/nchs/fastats/suicide.htm

Figure 2. Maltreatment in Foster Care

Risk standardized performance (RSP) = observed performance adjusted by age of children. A state meets the national standard (8.5 victimizations per 100,000 days in foster care – as shown by red line) if its RSP range includes or is *lower than* that value.



**Source:** Chart prepared by the Congressional Research Service (CRS) based on *CFSR Round 3 Statewide Data Indicators Workbook*, May 2015. http://www.acf.hhs.gov/sites/default/files/cb/cfsr\_stateperformanceworkbook.pdf

Notes: Data used to calculate the national standard, and to show state performance against that standard were submitted by states as part of the National Child Abuse and Neglect Data System (NCANDS) for FY2013 and the Adoption and Foster Care Analysis Reporting System (AFCARS) for FY2013. Data from MS, NC, PA, PR, are not shown due to data quality concerns.

# Permanency for Children within 12 months of Entering Care

This indicator has traditionally been used as part of assessing whether a state achieves the following permanency outcome: Children have permanency and s