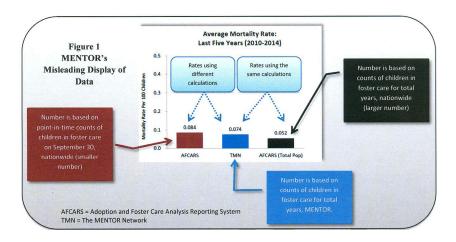

ath rate, is higher than the black bar and rate, which captures the comparable national death rate of children who are in foster care.

Human Services, Centers for Disease Control and Prevention, National Center for Health Statistics, National Vital Statistics System, "Deaths: Final Data for 2014." National Vital Statistics Reports, Vol. 65, No. 4. June 30, 2016, https://www.cdc.gov/nchs/data/nvsr/nvsr65/nvsr65\_04.pdf.

<sup>88</sup> U.S. Department of Health and Human Services, Administration for Children and Families, Administration on Children, Youth, and Families, Children's Bureau, "Child Maltreatment 2015," Report, January 19, 2017, https://www.acf.hhs.gov/sites/default/files/cb/cm2015.pdf. 89 Kochanek, K.D., Murphy, S.L., Xu, J., and Tejada-Vera, B., U.S. Department of Health and



Further, in its mortality report, MENTOR also states: "Mortality rate in TMN [The MENTOR Network] foster care programs has been very similar to, and more recently equal to or better than, national norms." To substantiate this, MENTOR provided a line chart of death rates for 2009–2014, with data points that are too small to decipher and no numbers. The chart appears intended to capture the national death rate among those aged 0–22. Regardless, this chart is also misleading. Mortality information collected by Committee staff from the CDC Wide-ranging Online Data for Epidemiologic Research (WONDER) database shows that the national death rate in the United States between 2009 and 2014 among those aged 0–22 is 54.7 per 100,000 in the population. That means that the MENTOR death rate (74 per 1