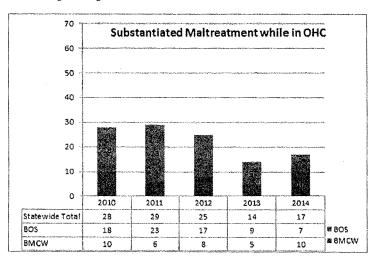

tances of abuse in a foster care placement have been substantiated in the last five years? Of those substantiated, how many related to children placed by not-for-profit, for-profit, and public providers?

As noted above, Milwaukee County uses contracted non-profit case management agencies for all children placed in foster care. The chart below shows the number in each of the last five years of cases of maltreatment of children in out-of-home care. The blue sections of the chart represent cases in Milwaukee (BMCW stands for Bureau of Milwaukee Child Welfare) which were handled by the non-profit case management agencies and the orange sections of the chart represent the remaining non-Milwaukee counties (BOS stands for Balance of State) which were handled by public case management agencies.



8. Describe the actions taken when an abuse claim is substantiated while a child is in out-of-home placement. Do these actions differ depending on whether the child was placed by the public agency, not-for-profit, or for-profit provider?

All decisions to screen in/out a report regardless of a child's placement is completed in accordance with the state Access/Initial Assessment Standards which requires the county child welfare agency or DCF (in the case of Milwaukee) to inform DCF or the licensing agency of any alleged maltreatment in a licensed facility or foster home, respectively. It is important to note that an incident may not meet the standard of child abuse or neglect, but may still violate licensing regulations.

When an Initial Assessment is initiated and substantiated for a chi