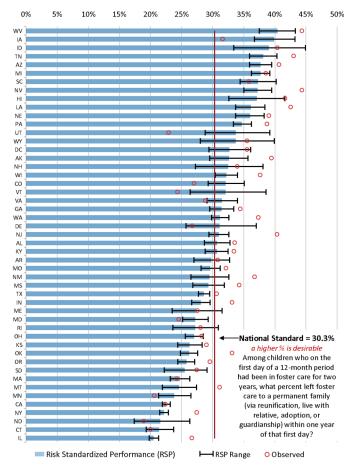

re in compliance with this national standard and they are shown as the first 31 states displayed in the figure (from the top) as well as Maine and Rhode Island (lower).

4

<sup>&</sup>lt;sup>46</sup> For more detailed information on the specific construction of this indicator, and the various AFCARS data elements used as well as rules about excluding or including data, see the two-page fact sheet on CFSR Statewide Data Indicators Round 3: Permanency in 12 months for Children in Care 24 months or More, 2015.

Figure 7. Permanency for Children in Care For Two Years or More

Risk standardized performance (RSP) = observed performance adjusted by age of children. A state meets the national standard (30.3% - shown by red line) if its RSP range includes or is higher than the national standard.



Source: Chart prepared by the Congressional Research Service (CRS) based on CFSR Round 3 Statewide Data Indicators Workbook, May 2015. http://www.acf.hhs.gov/sites/default/files/cb/cfsr\_stateperformanceworkbook.pdf

**Notes:** Data used to calculate the national standard, and to show state performance against that standard were submitted by states as part of the Adoption and Foster Care Analysis Reporting System (AFCARS) for April 2013-March 2014. Data for FL, NC, PR are not included due to data quality issues.

# Appendix E

CRUSE GRASSLEY KOWA
MINE CRAPA DARY
PAT ROBERTS, VANSAS
ROCIARE IS EXCL. WOYDING
ROHN TO TEXT, WOYDING
ROHN TO THE COURT CARCOLA
ROBERTS, WOYDING
ROHN TO THE CARCOLA
ROBERTS COURT DAKCTA
ROLAND THE CARCOLA
ROBERTS COURT CARCOLA
ROBERTS COURT

JIAH, CHAIMMAN
RIN WUR