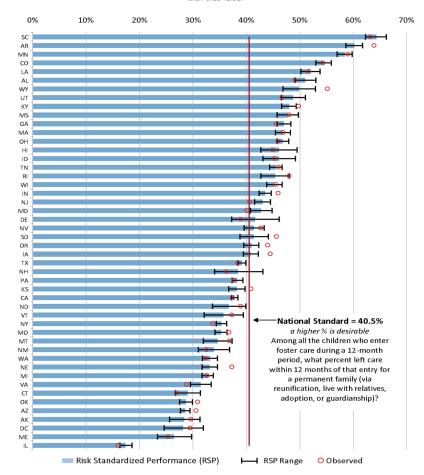

the values in Texas's RSP range were *lower than* the national standard of 40.5% permanence for children within 12 months of entering foster care.

<sup>&</sup>lt;sup>41</sup> For more detailed information on the specific construction of this indicator, and the various AFCARS data elements used as well as rules about excluding or including data, see the two-page fact sheet on CFSR Statewide Data Indicators Round 3: Permanency in 12 months for Children Entering Foster Care, 2015.

Figure 3. Permanence for Children within 12 Months of Entering Care

Risk standardized performance (RSP) = observed performance adjusted by age at entry to care and foster care entry rate. A state meets the national standard (40.5% - shown with red line) if its RSP range includes or is *higher than* that value.



Source: Chart prepared by the Congressional Research Service (CRS) based on CFSR Round 3 Statewide Data Indicators Workbook, May 2015. http://www.acf.hhs.gov/sites/default/files/cb/cfsr\_stateperformanceworkbook.pdf

**Notes:** Data used to calculate the national standard, and to show state performance against that standard were submitted by states as part of the Adoption and Foster Care Analysis Reporting System (AFCARS) for three years (April 2011-March 2014). Data for FL, NC, PR and WV are not included due to data quality issues.

## **Re-Entry to Foster Care**

This indicator has traditionally been used as part of assessing whether a state achieves the following permanency outcome: Children have permanency and stability in their living situations.

It is focused on children (under ag