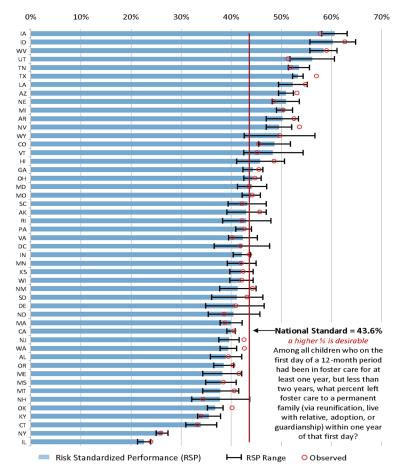

en in care for at least 12 (sometimes 18 months). Texas has applied different (less aggressive) permanency efforts for this group of children in care.

<sup>&</sup>lt;sup>45</sup> For more detailed information on the specific construction of this indicator, and the various AFCARS data elements used as well as rules about excluding or including data, see the two-page fact sheet on *CFSR Statewide Data Indicators Round 3:* Permanency in 12 months for Children in Care 12 to 23 months, 2015.

Figure 6. Permanency for Children in Foster Care for at Least One but not Two Years

Risk standardized performance (RSP) = observed performance adjusted by age of children. A state meets the national standard (43.6% - shown by red line) if its RSP range includes or is greater than the national standard.



**Source:** Chart prepared by the Congressional Research Service (CRS) based on *CFSR Round 3 Statewide Data Indicators Workbook*, May 2015. http://www.acf.hhs.gov/sites/default/files/cb/cfsr\_stateperformanceworkbook.pdf

**Notes:** Data used to calculate the national standard, and to show state performance against that standard were submitted by states as part of the Adoption and Foster Care Analysis Reporting System (AFCARS) for April 2013-March 2014. Data for FL, NC, PR are not included due to data quality issues.

# Permanency in 12 Months for Children in Care 24 Months or More

This indicator was developed to help assess whether a state achieved the permanency outcome: Children have permanency and stability in their living situations.

It seeks to measure how effectively a state st