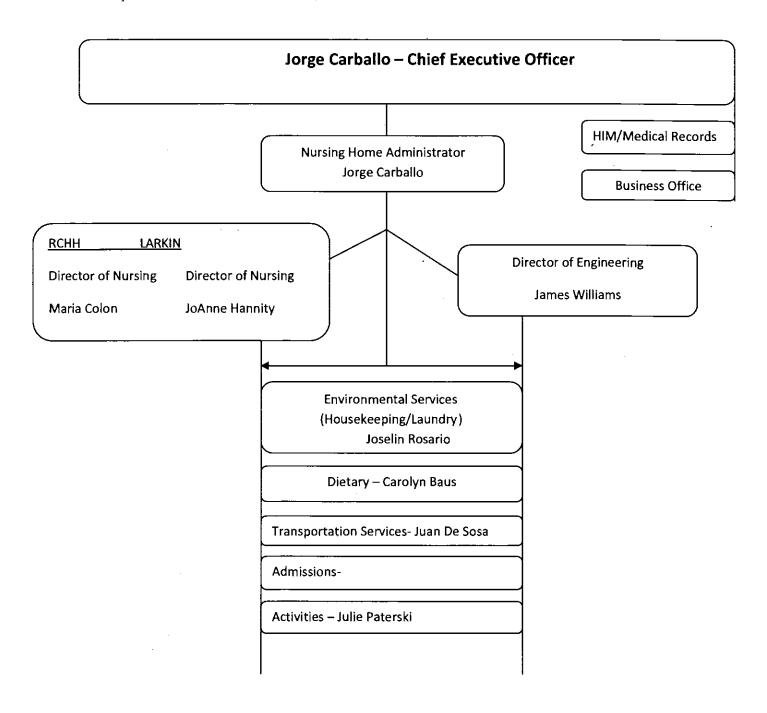

#### STAFFING, PERSONNEL CVs AND QUALIFCATIONS

**Inquiry:** You provided us with CV's and biographical materials of several individuals, but these individuals do not appear in the emergency plan nor do they appear to be on staff of the nursing facility, e.g. Natasha Anderson. In other cases, the CV's are not provided. For example, the emergency plan states that James Williams, Director of Engineering, is to be in charge of operations during an emergency. His CV is provided. Jorge Carballo is the alternate. His CV is not provided. The Director of Nursing is designated to assist. Her CV does <u>not</u> appear to have been provided. Who are these other people, i.e. Natasha Anderson, and how are they related to Hollywood Hills?

**Response:** Your question in confusing. A copy of Mr. Carballo's CV is attached as Exhibit 6. A copy of Maria Castro Colon, the Director of Nursing is also attached as Exhibit 7. Please let us know if you would like copy of any other specific CVs. Natasha Anderson was the CEO of Larkin Behavioral Hospital which shared the same building and same AC chiller with Hollywood Hills.

#### **Section Three - Identified Primary Monitor**

Name: James Williams- Director of Engineering/Safety Officer Maria Colon -/ Director of Nursing Joselin Rosario - Director of EVS Luis Ramirez - Director of PI/Risk Management